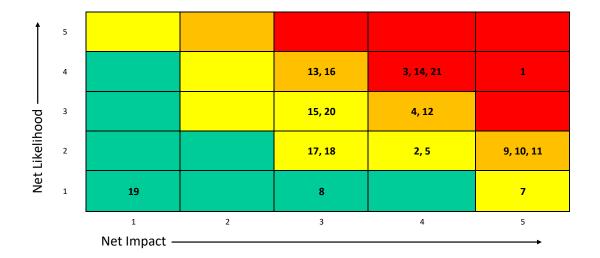

## Housing, Planning and Regeneration Risk Register - Appendix I

| Risk Ref | Risk Description                                    | Gross Risk Rating | Net Risk Rating | Change to Net rating<br>since last report |
|----------|-----------------------------------------------------|-------------------|-----------------|-------------------------------------------|
| 1        | Failure to deliver Housing Financial Strategy       | 25                | 20              | $\leftrightarrow$                         |
| 2        | Failure to deliver effective Housing Needs services | 16                | 8               | $\leftrightarrow$                         |
| 3        | Temporary Accommodation                             | 20                | 16              | $\leftrightarrow$                         |
| 4        | Capital Grant                                       | 16                | 12              | $\leftrightarrow$                         |
| 5        | Recruitment and Retention                           | 20                | 8               | $\leftrightarrow$                         |
| 7        | Business Interruption / Emergency Planning          | 10                | 5               | $\leftrightarrow$                         |
| 8        | Data Collections                                    | 9                 | 3               | $\leftrightarrow$                         |
| 9        | Financial Performance                               | 15                | 10              | $\leftrightarrow$                         |
| 10       | Health and Safety Regulations                       | 15                | 10              | $\leftrightarrow$                         |
| 11       | Contractor Performance                              | 15                | 10              | $\leftrightarrow$                         |
| 12       | Outreach Service                                    | 16                | 12              | $\leftrightarrow$                         |
| 13       | Vitality and Prosperity of Town Centres             | 16                | 12              | $\leftrightarrow$                         |
| 14       | Capital Schemes                                     | 25                | 16              | $\leftrightarrow$                         |
| 15       | Leisure Centres                                     | 16                | 9               | $\leftrightarrow$                         |
| 16       | Library Service                                     | 16                | 12              | <u>↑</u> 3                                |
| 17       | Planning Service                                    | 12                | 6               | $\leftrightarrow$                         |
| 18       | Community Infrastructure Levy                       | 6                 | 6               | $\leftrightarrow$                         |
| 19       | Section 106 Agreements                              | 9                 | 1               | $\leftrightarrow$                         |
| 20       | London Plan                                         | 15                | 9               | $\leftrightarrow$                         |
| 21       | Homes for Ukraine                                   | 20                | 16              | $\leftrightarrow$                         |